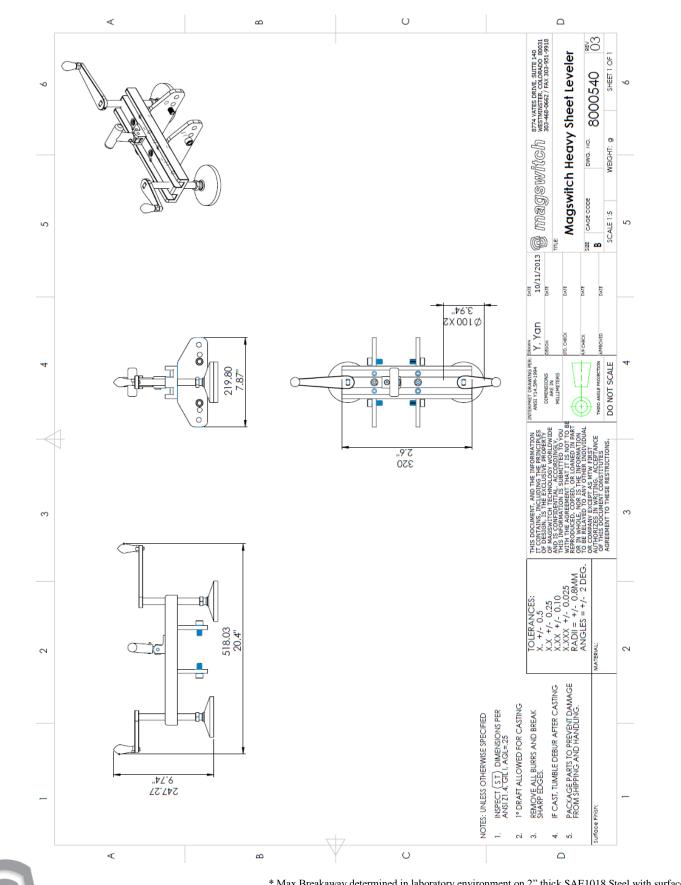

## SPECIFICATIONS

P/N: 8100540 - MAGSWITCH Heavy Sheet Leveler

| Max Breakaway*             | Dependent on |
|----------------------------|--------------|
|                            | Heavy Lifter |
|                            | Magnet       |
| Heavy Lifter Compatibility | MLAY1000x3,  |
|                            | MLAY1000x4,  |
|                            | MLAY1000x6   |
| Overall Height             | 247 mm       |