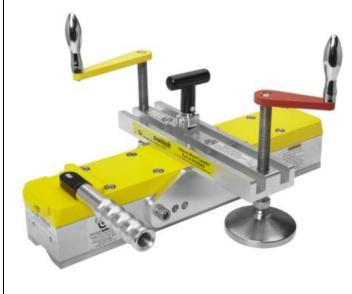

## Magswitch Heavy Sheet Leveler P/N: 8100540

The Magswitch Heavy Sheet Leveler is an accessory that will easily assist in leveling heavy sheets. The Magswitch Heavy Sheet Leveler mounts to the Magswitch Heavy Lifters (MLAY1000x3, MLAY1000x4, and MLAY1000x6). The Heavy Lifter is attached to the lower sheet and then the crank is adjusted to remove the high-low.